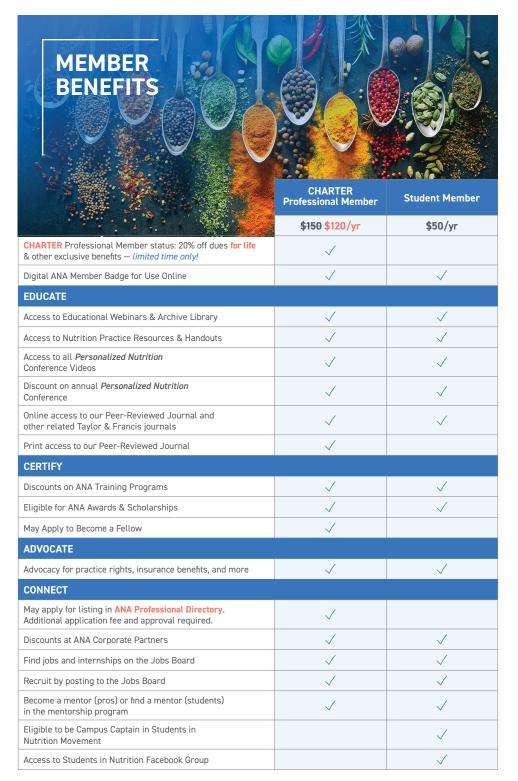

## MEMBERS ARE THE HEARTBEAT OF THE ANA.

We warmly welcome you into the ANA family!

**CHARTER Professional Member** — *limited time only!* 

\$150 \$120/year

- For any professional in a health-related field with a passion for nutrition.
- · A unique opportunity to be a Charter Member; lock in 20% off annual dues for life!

Student Member \$50/year

- We love our Student Members! Get discounted pricing as long as you're enrolled in a nutrition or health-related program of study.
- Reap the benefits of mentorship, the Students in Nutrition Movement and more as you chart your path in nutrition.